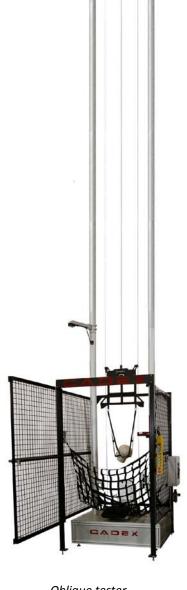

## **Projection and Surface Friction (Method A)** Model: SB023

Oblique drop machine for projection and Surface Friction testing (Method A). Designed and manufactured to meet ECE22.05 & BSI 6658 regulations.

## **Features:**

- Twin wire frame with support pipes;
- Time gate for speed reading;
- Bar anvil and abrasive anvil included;
- Protective mesh-walls included;
- Motorised system;
- Load cell for tangential force reading included;

Instrumented anvil with load cells for tangential force reading

Time gate for velocity reading.

Hard wood headform size J.

Full motorized system with remote control key board.

Oblique tester.