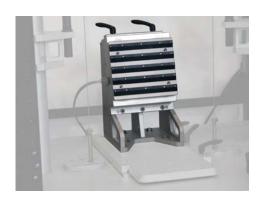

Instrumented anvil with load cells for tangential force reading

Time gate for velocity reading.

Hard wood headform size J.

Full motorized system with remote control key board.

Oblique tester.