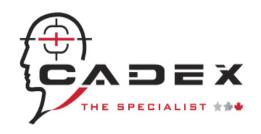

## **Projection and Surface Friction (Method A)** Model: SB023

Oblique drop machine for projection and Surface Friction testing (Method A). Designed and manufactured to meet ECE22.05 & BSI 6658 regulations.

## **Features:**

- Twin wire frame with support pipes;
- Time gate for speed reading;
- Bar anvil and abrasive anvil included;
- Protective mesh-walls included;
- Motorised system;
- Load cell for tangential force reading included;